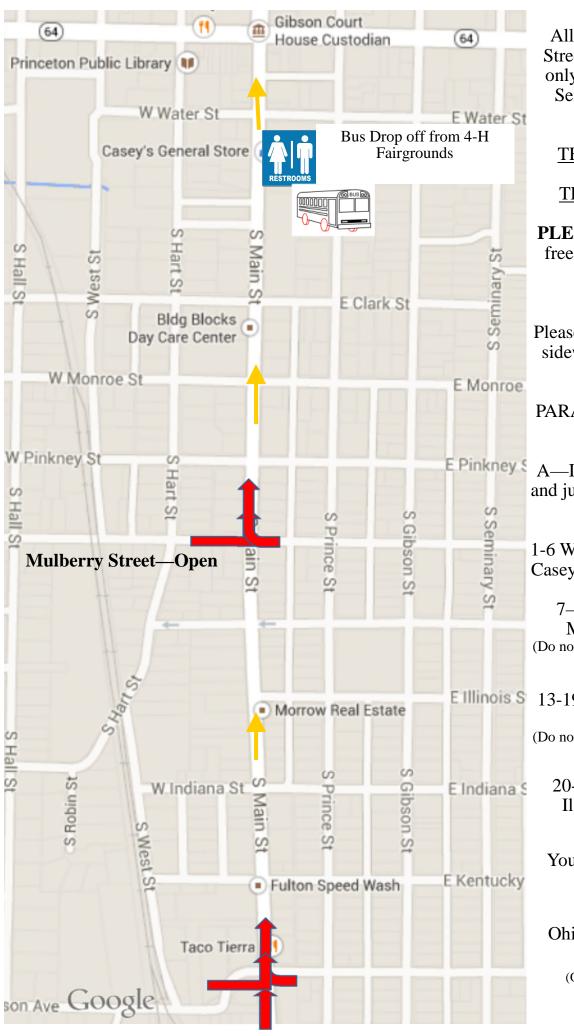

All Traffic flow on Main Street will be North bound only. This is for our Large Semi's and floats in the Parade.

## THERE WILL BE NO SOUTH BOUND TRAFFIC ON MAIN.

PLEASE Keep Middle lane free for steady traffic flow and emergency vehicles.

Please use as much grass and sidewalk as possible for all walkers.

## PARADE STARTS AT 9AM SHARP

A—I Will be between Water and just North of Casey's Gas Station.

1-6 Will stage right in front of Casey's gas Station—Monroe

7—12 Will be between
Monroe & Mulberry
(Do not Block Mulberry, this street is
for merging traffic)

13-19 Will be between Mulberry & Illinois

(Do not Block Mulberry, this street is for merging traffic)

20-End Will be between Illinois and Kentucky

You will be able to merge onto Main from:

Mulberry Street

Ohio and Makemson Ave

S. Old US 41

(Old Princeton Exit from 41)